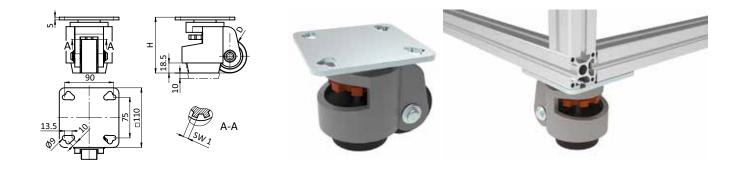

## LEVELING CASTOR WITH MOUNTING PLATE 40 / 45

| MODEL         | with mounting plate                                                                                                                                                                                                                                                                                                                                              |
|---------------|------------------------------------------------------------------------------------------------------------------------------------------------------------------------------------------------------------------------------------------------------------------------------------------------------------------------------------------------------------------|
| DESCRIPTION   | Reliable leveling castor with integrated mounting plate For fixation to aluminum profiles with modular dimension 40 and 45 mm without overhang No additional transport and base plate needed; Roller movement locking by temporary positioning on stamp, actuation of the height adjustment of the stamp via adjustement wheel in the castor housing with wrench |
| MATERIAL      | Mounting plate: Steel Housing: Aluminum die-cast Adjustment wheel: Plastic PA Stamp: Rubber NBR Roller: Plastic PA                                                                                                                                                                                                                                               |
| SURFACE       | Mounting plate: Zinc plated<br>Housing: Powder coated                                                                                                                                                                                                                                                                                                            |
| COLOR         | Housing: White aluminum ≈ RAL 9006<br>Adjustment wheel: Orange ≈ RAL 2004<br>Stamp: Black<br>Roller: Black                                                                                                                                                                                                                                                       |
| PACK QUANTITY | 4 pieces                                                                                                                                                                                                                                                                                                                                                         |

| LEVELING CASTOR WITH MOUNTING PLATE 40 / 45 | Н   | D  | Max. Load [kg] | SW 1 | Weight [g] | Part #           |
|---------------------------------------------|-----|----|----------------|------|------------|------------------|
|                                             | 103 | 62 | 500            | 12   | 1345.0     | 098LF062AF110110 |