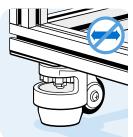

## LEVELING CASTOR WITH MOUNTING PLATE 40 / 45

| MODEL         | with mounting plate                                                                                                                                                                                                                                                                                                                                              |
|---------------|------------------------------------------------------------------------------------------------------------------------------------------------------------------------------------------------------------------------------------------------------------------------------------------------------------------------------------------------------------------|
| DESCRIPTION   | Reliable leveling castor with integrated mounting plate For fixation to aluminum profiles with modular dimension 40 and 45 mm without overhang No additional transport and base plate needed; Roller movement locking by temporary positioning on stamp, actuation of the height adjustment of the stamp via adjustement wheel in the castor housing with wrench |
| MATERIAL      | Mounting plate: Steel Housing: Aluminum die-cast Adjustment wheel: Plastic PA Stamp: Rubber NBR Roller: Plastic PA                                                                                                                                                                                                                                               |
| SURFACE       | Mounting plate: Zinc plated<br>Housing: Powder coated                                                                                                                                                                                                                                                                                                            |
| COLOR         | Housing: White aluminum ≈ RAL 9006<br>Adjustment wheel: Orange ≈ RAL 2004<br>Stamp: Black<br>Roller: Black                                                                                                                                                                                                                                                       |
| PACK QUANTITY | 4 pieces                                                                                                                                                                                                                                                                                                                                                         |