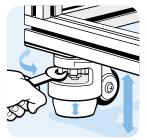

## LEVELING CASTOR WITH MOUNTING PLATE 40 / 45

| MODEL         | with mounting plate                                                                                                                                                                                                                                                                                                                                              |
|---------------|------------------------------------------------------------------------------------------------------------------------------------------------------------------------------------------------------------------------------------------------------------------------------------------------------------------------------------------------------------------|
| DESCRIPTION   | Reliable leveling castor with integrated mounting plate For fixation to aluminum profiles with modular dimension 40 and 45 mm without overhang No additional transport and base plate needed; Roller movement locking by temporary positioning on stamp, actuation of the height adjustment of the stamp via adjustement wheel in the castor housing with wrench |
| MATERIAL      | Mounting plate: Steel Housing: Aluminum die-cast Adjustment wheel: Plastic PA Stamp: Rubber NBR Roller: Plastic PA                                                                                                                                                                                                                                               |
| SURFACE       | Mounting plate: Zinc plated<br>Housing: Powder coated                                                                                                                                                                                                                                                                                                            |
| COLOR         | Housing: White aluminum ≈ RAL 9006<br>Adjustment wheel: Orange ≈ RAL 2004<br>Stamp: Black<br>Roller: Black                                                                                                                                                                                                                                                       |
| PACK QUANTITY | 4 pieces                                                                                                                                                                                                                                                                                                                                                         |