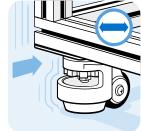

## LEVELING CASTOR WITH MOUNTING PLATE 40 / 45

| MODEL         | with mounting plate                                                                                                                                                                                                                                                                                                                                              |
|---------------|------------------------------------------------------------------------------------------------------------------------------------------------------------------------------------------------------------------------------------------------------------------------------------------------------------------------------------------------------------------|
| DESCRIPTION   | Reliable leveling castor with integrated mounting plate For fixation to aluminum profiles with modular dimension 40 and 45 mm without overhang No additional transport and base plate needed; Roller movement locking by temporary positioning on stamp, actuation of the height adjustment of the stamp via adjustement wheel in the castor housing with wrench |
| MATERIAL      | Mounting plate: Steel Housing: Aluminum die-cast Adjustment wheel: Plastic PA Stamp: Rubber NBR Roller: Plastic PA                                                                                                                                                                                                                                               |
| SURFACE       | Mounting plate: Zinc plated<br>Housing: Powder coated                                                                                                                                                                                                                                                                                                            |
| COLOR         | Housing: White aluminum ≈ RAL 9006<br>Adjustment wheel: Orange ≈ RAL 2004<br>Stamp: Black<br>Roller: Black                                                                                                                                                                                                                                                       |
| PACK QUANTITY | 4 pieces                                                                                                                                                                                                                                                                                                                                                         |